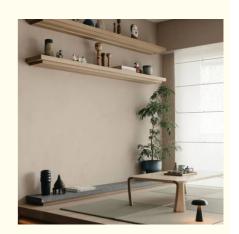

#### More Images

#### Manual/Smart Curtains Dream Romantic Roman Shades For Bedroom

Roman blinds are made from fabric that is designed to pleat when raised. The blinds are constructed by mounting slats, which are connected to cords, into the back of a fabric panel. When the blind is lifted, the cords pull the slats together and force the blind to fold into pleats. This type of blind can be fitted either outside or within the recess. We recommend opting for outside, as it allows for increased light and is very easy to fit.