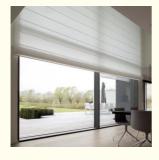

### **Product Specification**

Applicable Window Type: Oriel WindowPattern: HorizontalFormat: Bead Rope

• Is\_customized: Yes

Opening And Closing Right Open

Method:

• Technique: Plain

• Installation Type: Ceiling Installation, Exterior Installation, Side

Installation, Built-in

Material: Polyester Yarn

• Highlight: Romantic Roman Blind Curtains,

Manual Roman Blind Curtains, OEM Bedroom Roman Curtains