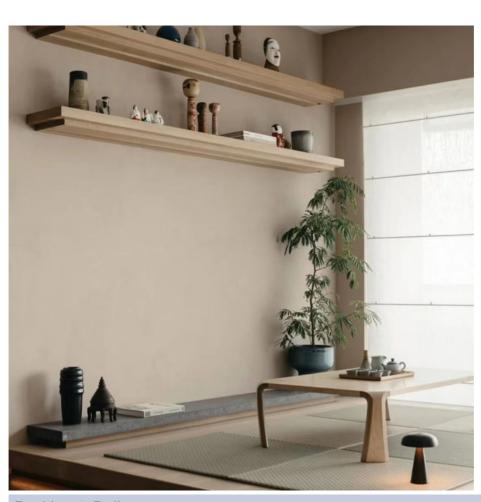

#### More Images

#### Manual/Smart Curtains Dream Romantic Roman Shades For Bedroom

Roman blinds are made from fabric that is designed to pleat when raised. The blinds are constructed by mounting slats, which are connected to cords, into the back of a fabric panel. When the blind is lifted, the cords pull the slats together and force the blind to fold into pleats. This type of blind can be fitted either outside or within the recess. We recommend opting for outside, as it allows for increased light and is very easy to fit.